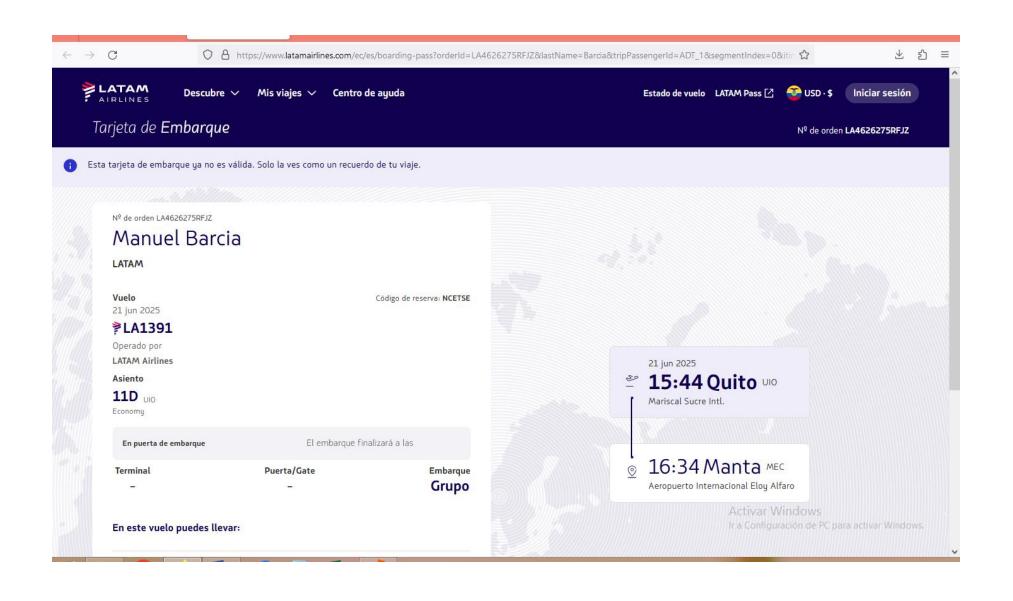

# Información de tu viaje

| Código de Reserva | NCETSE | Nº de orden  | LA4626275RFJZ | Ciudad y Fecha de emisión   | Quito, Ecuador 17/06/25 |
|-------------------|--------|--------------|---------------|-----------------------------|-------------------------|
| Nombre Pasajero   |        | Tipo de pasa | ajero         | Documento de Identificación | 1                       |
| MANUEL BARCIA     |        | Adulto       |               | 1311049934                  |                         |

#### Itinerario

| N° de  | 0.:                                                   | Destino                                               | Sali     | da      | Llega    | Llegada |         | Tarifa | Asiento   |
|--------|-------------------------------------------------------|-------------------------------------------------------|----------|---------|----------|---------|---------|--------|-----------|
| vuelo  | Origen                                                | Destino                                               | Fecha    | Horario | Fecha    | Horario | Cabina  |        | risiciito |
| LA1394 | Manta<br>(Aeropuerto<br>Internacional<br>Eloy Alfaro) | Quito<br>(Mariscal<br>Sucre Intl.)                    | 19/05/25 | 19:37   | 19/06/25 | 20:27   | Economy | Basic  |           |
| LA1391 | Quito<br>(Mariscal<br>Sucre Intl.)                    | Manta<br>(Aeropuerto<br>Internacional<br>Eloy Alfaro) | 21/06/25 | 15:44   | 21/06/25 | 16:32   | Economy | Basic  |           |