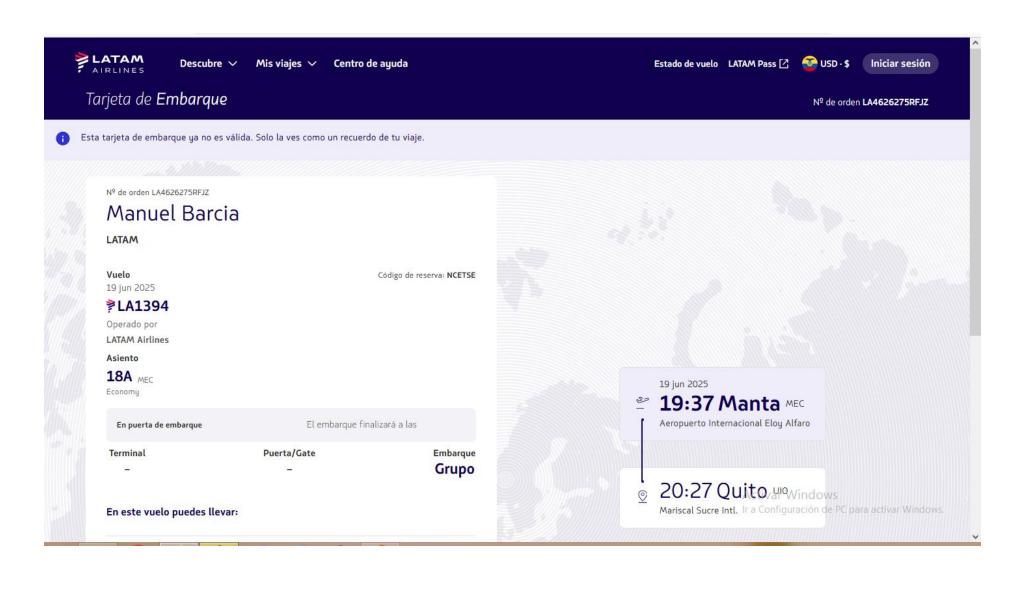

# Información de tu viaje

| Código de Reserva | NCETSE | Nº de orden  | LA4626275RFJZ | Ciudad y Fecha de emisión   | Quito, Ecuador 17/06/25 |
|-------------------|--------|--------------|---------------|-----------------------------|-------------------------|
| Nombre Pasajero   |        | Tipo de pasa | ajero         | Documento de Identificación | 1                       |
| MANUEL BARCIA     |        | Adulto       |               | 1311049934                  |                         |

#### Itinerario

| N° de  | 0.:                                                   | Destino                                               | Sali     | da      | Llega    | Llegada |         | Tarifa | Asiento   |
|--------|-------------------------------------------------------|-------------------------------------------------------|----------|---------|----------|---------|---------|--------|-----------|
| vuelo  | Origen                                                | Destino                                               | Fecha    | Horario | Fecha    | Horario | Cabina  |        | risiciito |
| LA1394 | Manta<br>(Aeropuerto<br>Internacional<br>Eloy Alfaro) | Quito<br>(Mariscal<br>Sucre Intl.)                    | 19/05/25 | 19:37   | 19/06/25 | 20:27   | Economy | Basic  |           |
| LA1391 | Quito<br>(Mariscal<br>Sucre Intl.)                    | Manta<br>(Aeropuerto<br>Internacional<br>Eloy Alfaro) | 21/06/25 | 15:44   | 21/06/25 | 16:32   | Economy | Basic  |           |